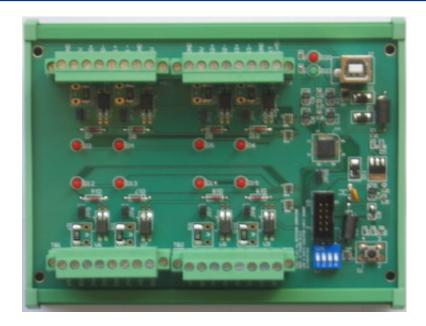

## **USB 8 Photo-Iso Input Board**

#### **Product Code:**

AUSB8PHOTO USB 8 PHOTO ISO. INPUT BOARD

Bus: USB 2.0 / RS-232/422/485

**Description:** 8 photo coupler input channels

Input maximum load voltage is 30V By jumper, you can select two range of voltage 0 - 4.5V off and 6V - 20V on. (0 - 20V) 0 - 16.5V off and 18 - 30V on (0 - 30V)

PC817 photo coupler chips. 5000V isolation voltage.

8 LED correspond to input ports activation status.

Easily exchangeable connections and easily replaceable terminal blocks.

#### Features:

For direct DIN-Rail mounting Also as board without DIN Rail adapter available

High Speed 8051  $\mu$ C Core USB 2.0 Function Controller Support USB ID 0~14 SET

Support RS-232/422/485 Communicate Power from external DC+5V 1A (≥1A)